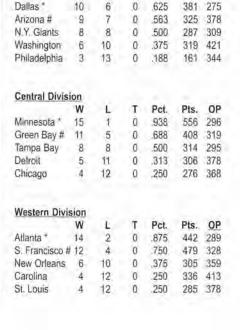

0 |
| Kansas City      | 7  | 9  | 0 | .438 | 327  | 363 |
| San Diego        | 5  | 11 | 0 | 313  | 241  | 342 |
|                  |    |    |   |      |      |     |

| * Clinched division title |
|---------------------------|
| # Clinched playoff berth  |

## WILD CARD PLAYOFFS

AFC: MIAMI 24, Buffalo 17 NFC: Arizona 20, DALLAS 7

AFC: JACKSONVILLE 25, New England 10 NFC: SAN FRANCISCO 30, Green Bay 27

# DIVISIONAL PLAYOFFS

AFC: DENVER 38, Miami 3

NFC: ATLANTA 20, San Francisco 18

AFC: N.Y. JETS 34, Jacksonville 24 NFC: MINNESOTA 41, Arizona 21

NFC CHAMPIONSHIP GAME: Atlanta 30, MINNESOTA 27 (OT)

AFC CHAMPIONSHIP GAME: DENVER 23, N.Y. Jets 10

SUPER BOWL XXXIII: Denver 34, Atlanta 19 (Pro Player Stadium, Miami)

AFC-NFC PRO BOWL: AFC 23, NFC 10 (Aloha Stadium, Honolulu, Hawaii)



NATIONAL FOOTBALL CONFERENCE

T Pct.

Pts. OP



# Steelers Stadium: 2001 =







**Groundbreaking for the Steelers Football Stadium was** held Friday, June 18, 1999



# Steelers Stadium Fact Sheet

65.000 seats\* Seating Capacity:

6,674\* Club Seating:

Luxury Suites: 1.500

Building Square Footage: 1.49 million sq. ft.\*\*

Design Features: South End Plaza

South End Towers

Great Hall

Horseshoe shaped stadium with south end

open to Point Park and the city

Number of Restaurants: Several restaurants or brew/pubs

open throughout the year

Number of Club Lounges: 2 total on the east and west side lines, each

designed as a three story atrium space with a large bar, beer kiosks, specialty food

stands and a video wall

Restroom Facilities (including Club):

25 Women, 25 Men Public R