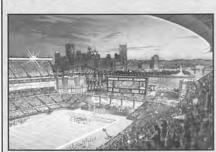

| 11 | 0 | 313  | 241  | 342 |
|                  |    |    |   |      |      |     |

| * Clinched division title |
|---------------------------|
| # Clinched playoff berth  |

## WILD CARD PLAYOFFS

AFC: MIAMI 24, Buffalo 17 NFC: Arizona 20, DALLAS 7

AFC: JACKSONVILLE 25, New England 10 NFC: SAN FRANCISCO 30, Green Bay 27

# DIVISIONAL PLAYOFFS

AFC: DENVER 38, Miami 3

NFC: ATLANTA 20, San Francisco 18

AFC: N.Y. JETS 34, Jacksonville 24 NFC: MINNESOTA 41, Arizona 21

NFC CHAMPIONSHIP GAME: Atlanta 30, MINNESOTA 27 (OT)

AFC CHAMPIONSHIP GAME: DENVER 23, N.Y. Jets 10

SUPER BOWL XXXIII: Denver 34, Atlanta 19 (Pro Player Stadium, Miami)

AFC-NFC PRO BOWL: AFC 23, NFC 10 (Aloha Stadium, Honolulu, Hawaii)



NATIONAL FOOTBALL CONFERENCE

T Pct.

Pts. OP



# Steelers Stadium: 2001 =







**Groundbreaking for the Steelers Football Stadium was** held Friday, June 18, 1999



# Steelers Stadium Fact Sheet

65.000 seats\* Seating Capacity:

6,674\* Club Seating:

Luxury Suites: 1.500

Building Square Footage: 1.49 million sq. ft.\*\*

Design Features: South End Plaza

South End Towers

Great Hall

Horseshoe shaped stadium with south end

open to Point Park and the city

Number of Restaurants: Several restaurants or brew/pubs

open throughout the year

Number of Club Lounges: 2 total on the east and west side lines, each

designed as a three story atrium space with a large bar, beer kiosks, specialty food

stands and a video wall

Restroom Facilities (including Club):

25 Women, 25 Men Public Restrooms:

Toilet fixtures: 343 lavatories

520 water closets

344 urinals

Conce